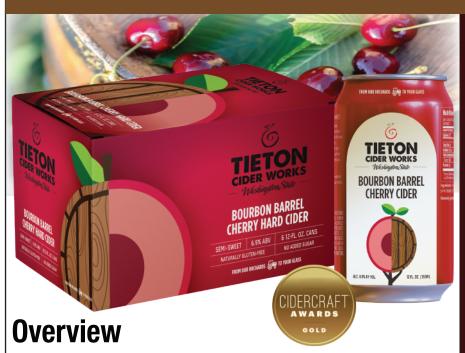

## **BOURBON BARREL CHERRY**

Tieton's 100% natural ciders are made from farm fresh fruit grown in the Yakima Valley. Over 40 varieties of cider and heirloom apples are hand picked, pressed and packed to produce our blended creations.

## Tasting Notes

This dark-sweet cherry cider provides deliciously tart cherry up front with a splash of vanilla and bold plum characters on the finish. The complexities of flavors are well-rounded with depths of velvety oak tannins

## **PACKAGE DETAILS**

6 Pack

Can

SIZE: 120Z CAN
1/2 BBL & 1/6 BBL
ALCOHOL: 6.9%
STYLE: SEMI-SWEET
RESIDUAL SUGAR: 3.5%
NATURALLY GLUTEN FREE
SERVE CHILLED