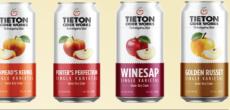

A burst of crisp NW

blueberries blended

with tangy apples

Ashmead's Kernel: A russeted English apple with sherbert orange blossom notes followed by deep caramel and honey qualities on the finish Porter's Perfection: An old English cider apple with vibrant red-flushed skin that produces fresh acidic juice with mineral undertones

Winesap: This deep cherry red-skinned apple is bright and guite aromatic with a slighty sweet tangy finish Golden Russet: Juice that is dark straw in color with notes of tropical fruit and a bit of hazelnut