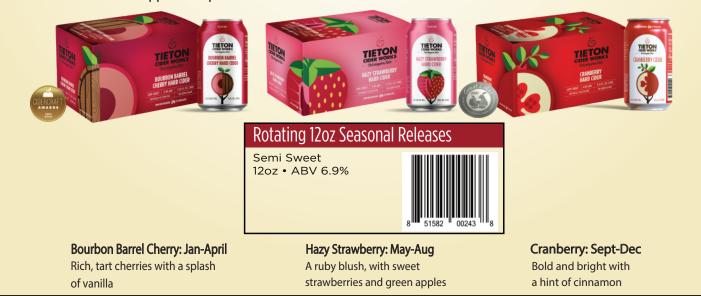

## **TIETON** CIDER WORKS

Red-Fleshed Apple: This vibrant red juice turns into a briliant rose cider after fermentation is a naturally tart with a subtly sweet finish Blackberry: Dark cherry and raspberry on the front with tart rhubarb to finish Hazy Strawberry: A ruby blush with sweet strawberries and green apples Huckleberry: Juicy wild huckleberries blended