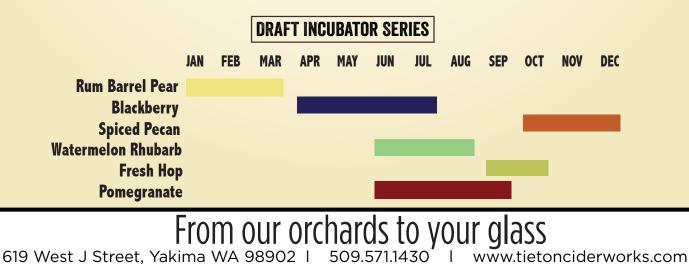

## TIETON CIDER WORKS

"From our orchards to your glass," these ciders represent our heritage and the care that goes into the land and trees that produce each batch.

Lavender Honey- available year-round Feb. 2023 Semi Sweet 12oz • ABV 6.9%