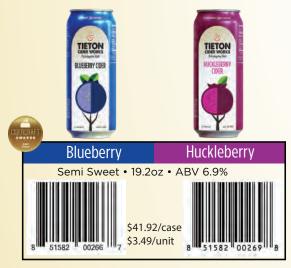

### Rotating 16oz Seasonal Releases

Semi Sweet 16oz • ABV 6.9%

\$55.49/case \$2.31/unit

Red-Fleshed Apple: This vibrant red juice turns into a brilliant rose cider after fermentation its a naturally tart with a subtly sweet finish Blackberry: Dark cherry and raspberry on the front with tart rhubarb to finish Hazy Strawberry: A ruby blush with sweet strawberries and green apples **Huckleberry:** Juicy wild huckleberries blended with WA state apples

and crisp Northwest blueberries blended with tangy apples

A burst of equally sweet A magnificient blend of wild native huckleherries and Washington State apples