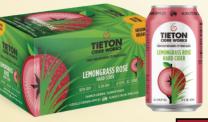

Fruit forward apricot on the nose with a balance of sweet and tart on the palate. A perfect balance between apple and apricot

12oz Seasonal Release Series

Semi Sweet 12oz • ABV 6.9%

Lemongrass Rose: Jan. - Apr.

Zesty lemongrass and red-fleshed apples provide floral and fruity undertones

Hazy Strawberry: May - Aug. A ruby blush, with sweet strawberries and green apples Cranberry: Sept. - Dec. Bold and bright with a hint of cinnamon